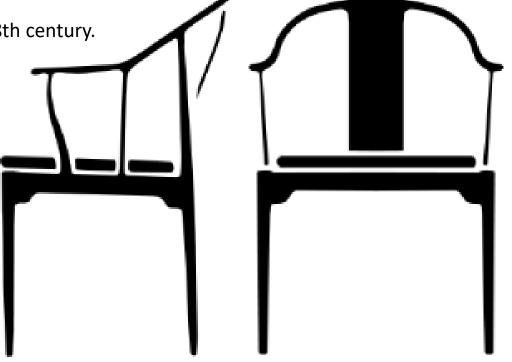

#### CHINA CHAIR™

Designed by Hans J. Wegner in 1944

A modern interpretation of ancient Chinese design from the 17th and 18th century.

When we talked about modern chair in 1944, we looked at the design.

Today a modern chair is much more than design. Today we consider How the chair fits into our demands.