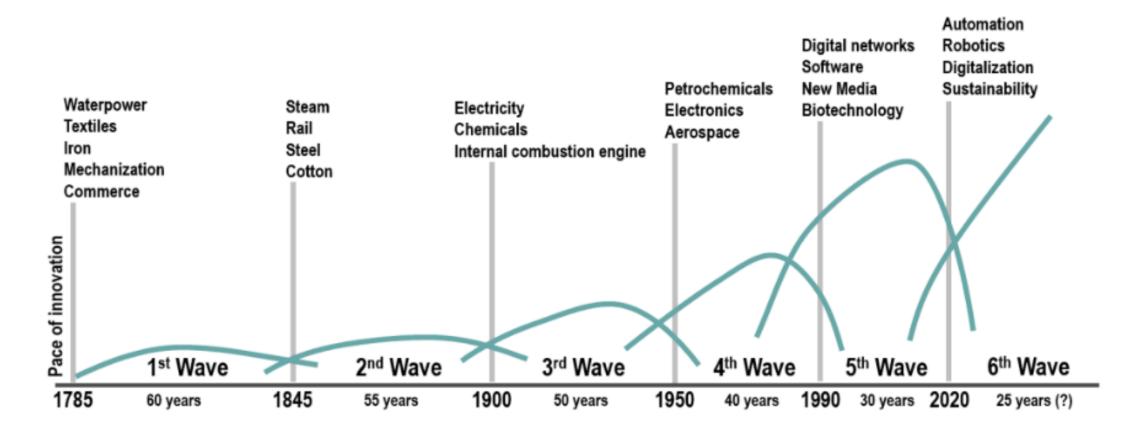

## Innovation and leadership in 2022

V (Volatility) U (Uncertainty) C (Complexity) A (Ambiguity)

How can the furniture industry adapt to an unpredictable future?