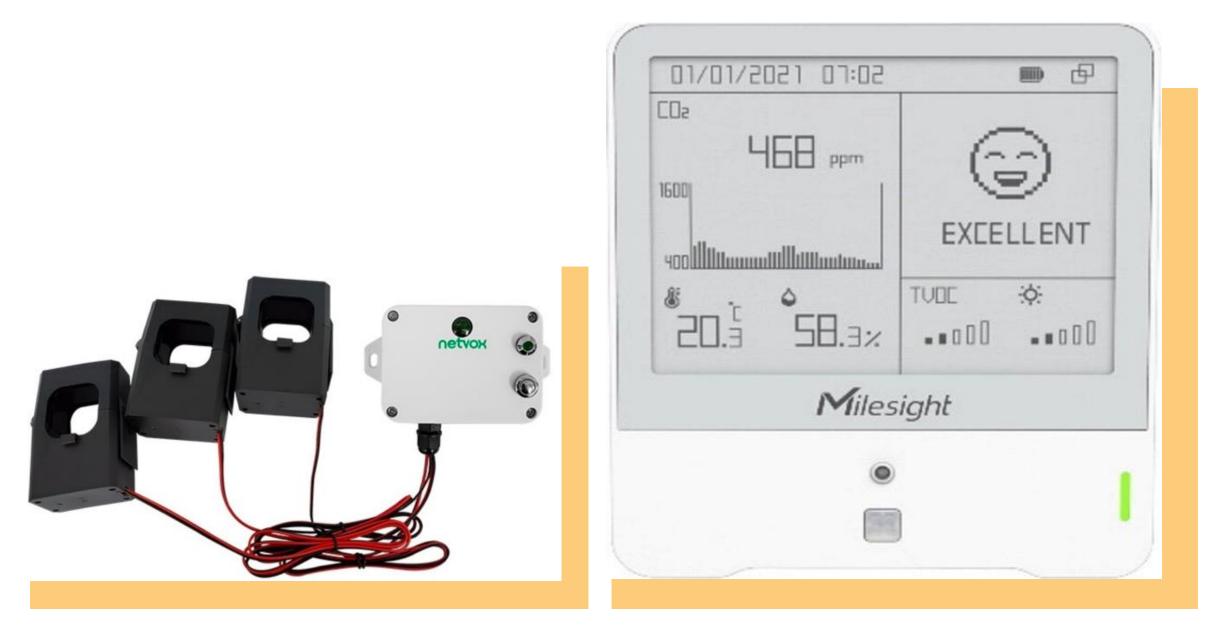

### **Black box for Transparency & Traceability**

A portable solution that autonomously collects primary data on sustainability impact caused by manufacturing in the textile value chains and makes this information available to stakeholders.

**Data Management** (Transfer & Storage) **GPS-located**, Gateway LoRaWAN & Teleoperator

**Data aquisition** 