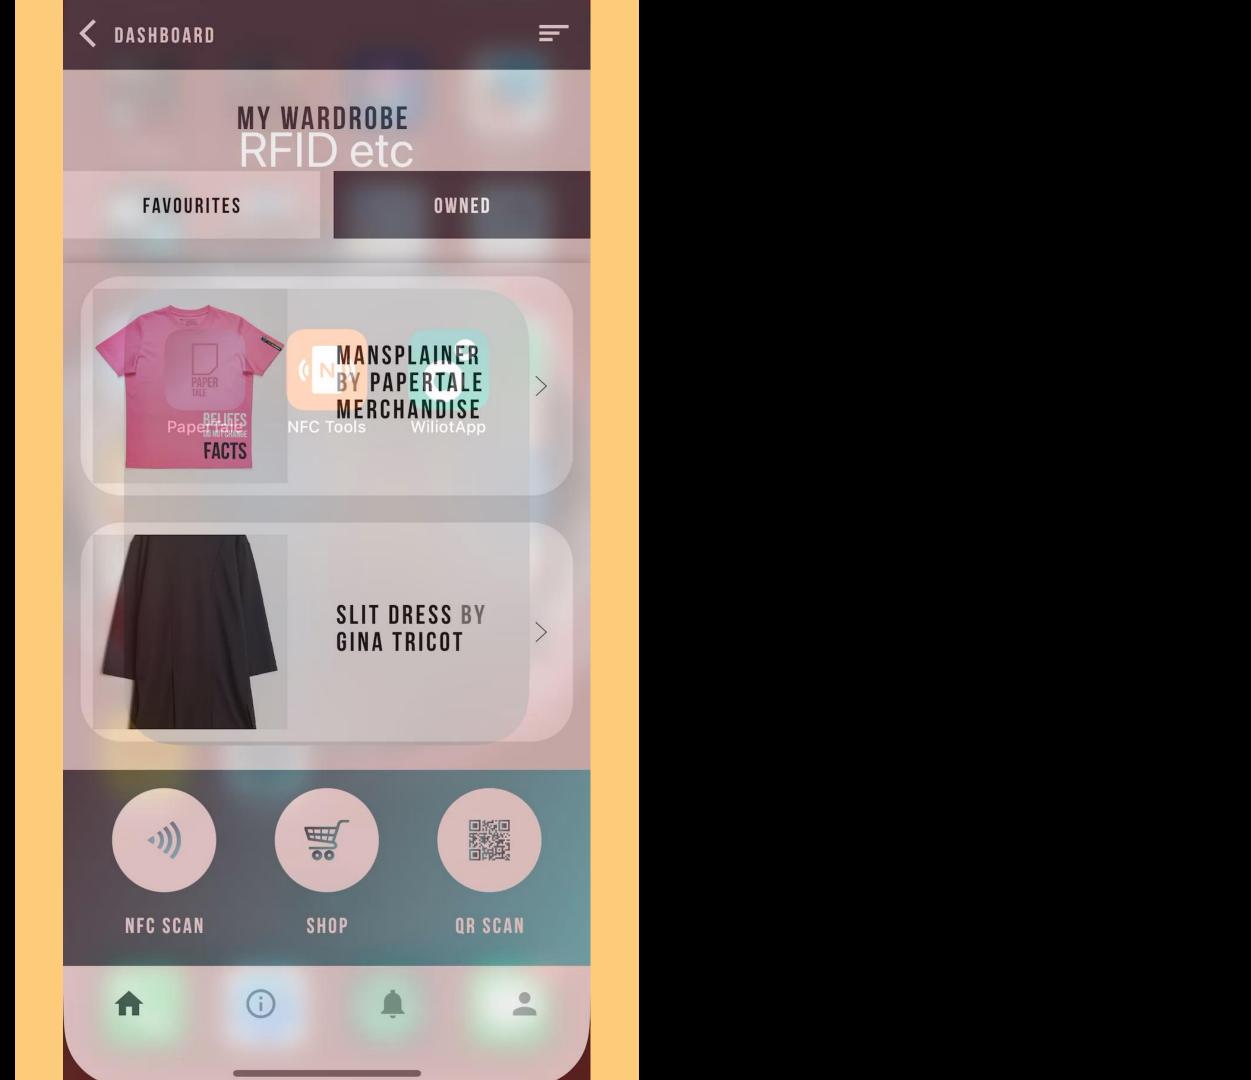

# ginatricot XV PRODUCTION

## RESULTS

### **Capsule Collection**

- 3-4 times higher price
- Sold out in two hours

### Collection

- Higher price
- Initially faster sales and higher sell through