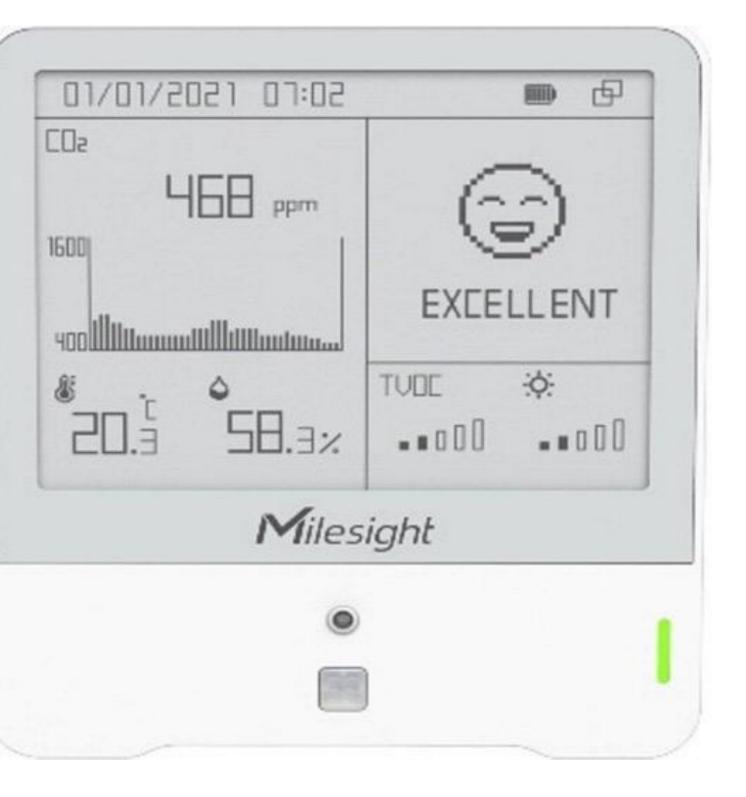

**Data Management** (Transfer & Storage) **GPS-located**, Gateway LoRaWAN & Teleoperator

**Data aquisition** 