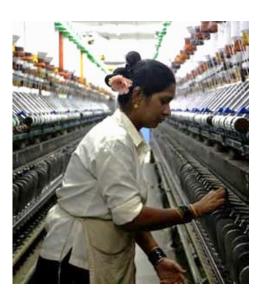

### SUSTAINABLE COTTON 30,000 TONS

1,70,000 acres 30,000 farmers

YARNS 20,000 TONS

Ring spun | Compact | Doubled melange | Airjet | Open end