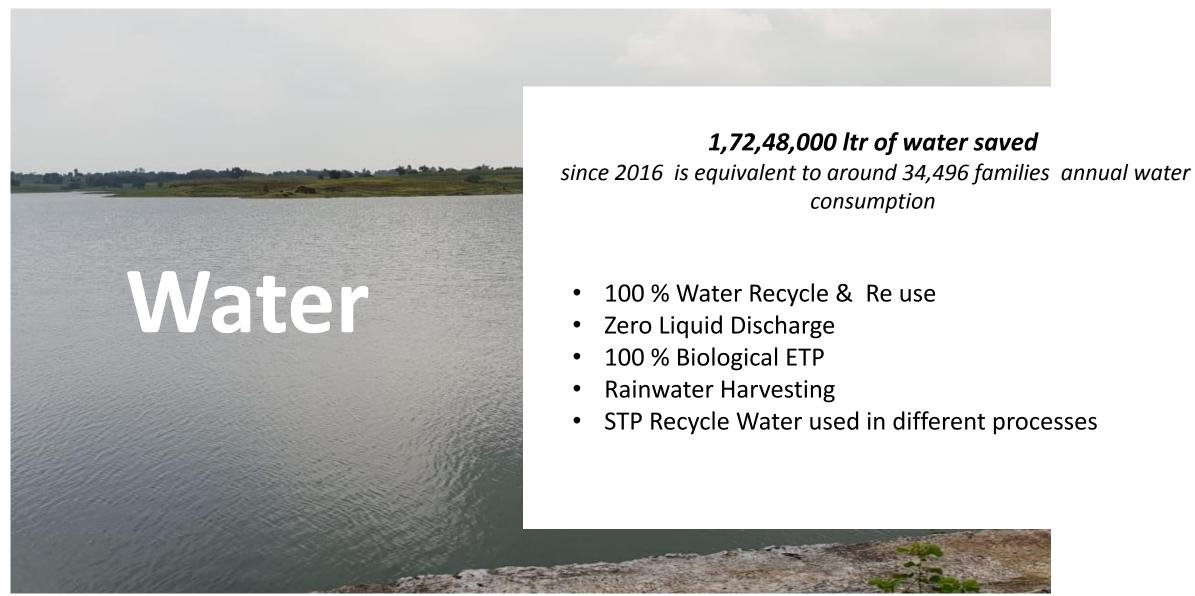

#### **BECOME WATER NEUTRAL & WATER POSITIVE**

Save 12Cr Liters of Water by 2025. To save 20,000 families' annual water consumption (family of 4) by 2025. Become Water Positive by 2030