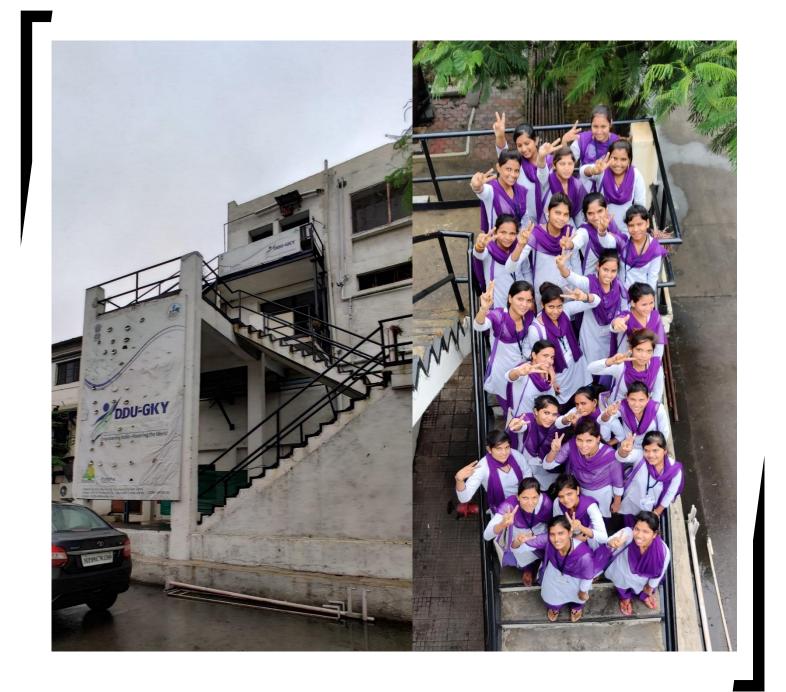

# 6559 People Trained

Pratibha Gyan Peeth (Training Center) trains people from close by communities & ensures that 100% Placement inhouse. Training, Accommodation, Food is free. Along with Spinning & Stitching operations they are trained on life skills like Banking & Computer