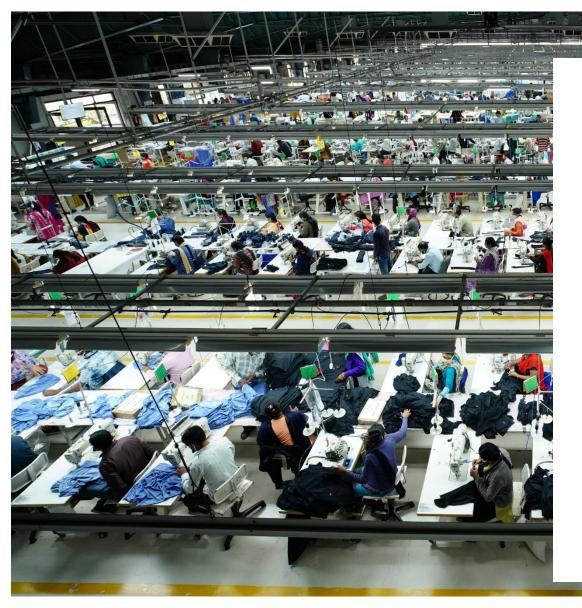

## **CAPACITY**

- 22,000 Ton of Lint
- 28,000 Ton of Yarn
- 10,000 Tons of Fabric
- 60 Mn Pieces of Garments
- 5 Spinning units, 1 knitting unit, 2 Dye houses, Cutting Printing, Embroidery, 2 stitching units
- 6,500 Employees & 27,500 farmers