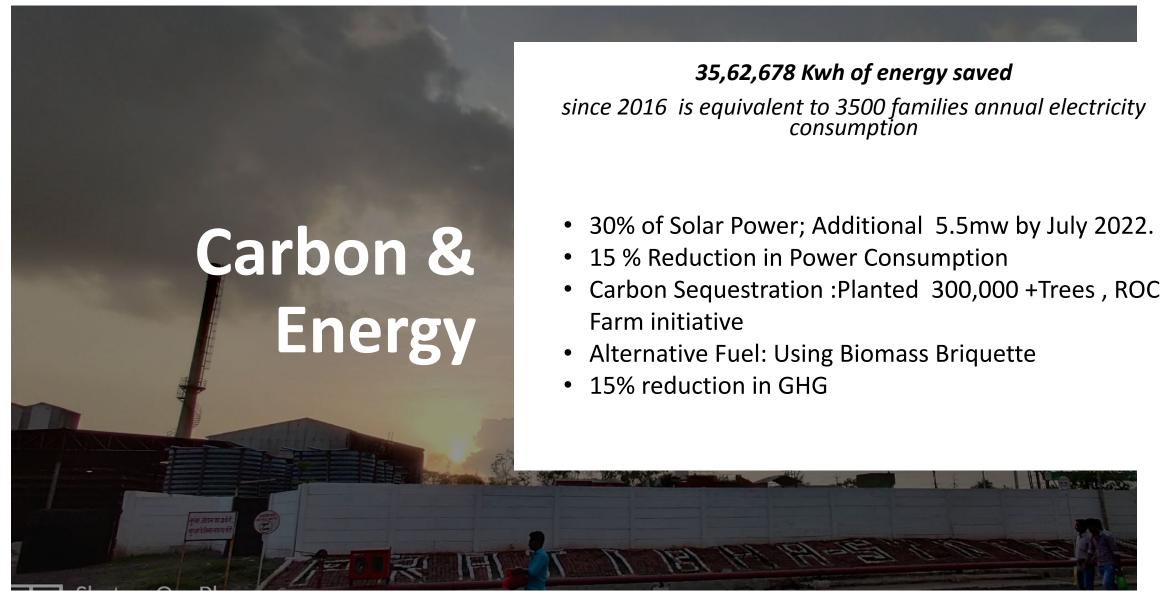

## TO USE 50% RENEWABLE ENERGY BY @2025 & 100% BY 2030

To save 7500 families annual electricity consumption(family of four). To reduce 20% normalized energy consumption.

TO REDUCE 90% OF LANDFILL WASTE BY 2025 AND 100% BY 2030.

### TO REDUCE 80% OF GREENHOUSE GASES EMISSION

Equivalent to the plantation of 9 million trees by 2025 & Become Carbon Neutral by 2030