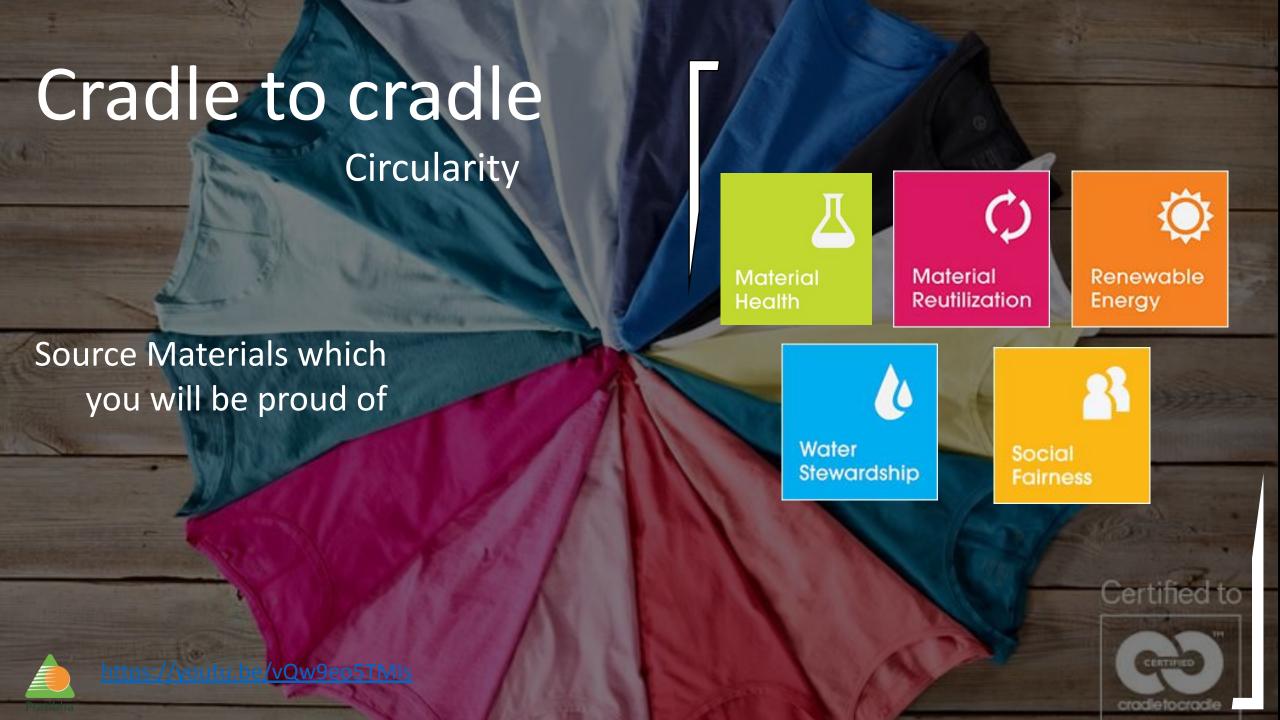

# PSL is Committed to SDG 2030

## **Planet Goals**

#### **BECOME WATER NEUTRAL & WATER POSITIVE**

Save 12Cr Liters of Water by 2025. To save 20,000 families' annual water consumption (family of 4) by 2025. Become Water Positive by 2030

## TO USE 50% RENEWABLE ENERGY BY @2025 & 100% BY 2030

To save 7500 families annual electricity consumption(family of four). To reduce 20% normalized energy consumption.

TO REDUCE 90% OF LANDFILL WASTE BY 2025 AND 100% BY 2030.

## **TO USE 100% SUSTAINABLE PRODUCTS 2025**

### TO REDUCE 80% OF GREENHOUSE GASES EMISSION

Equivalent to the plantation of 9 million trees by 2025 & Become Carbon Neutral by 2030

## **Social Fairness**

- Capacity Building
- Democratic Organizations
- · Fair Payments for Farmers
- Freedom of Association
- Good Working Conditions
- Living Wages
- Long Term Commitments
- No Forced Labor
- Transparency and Accountability